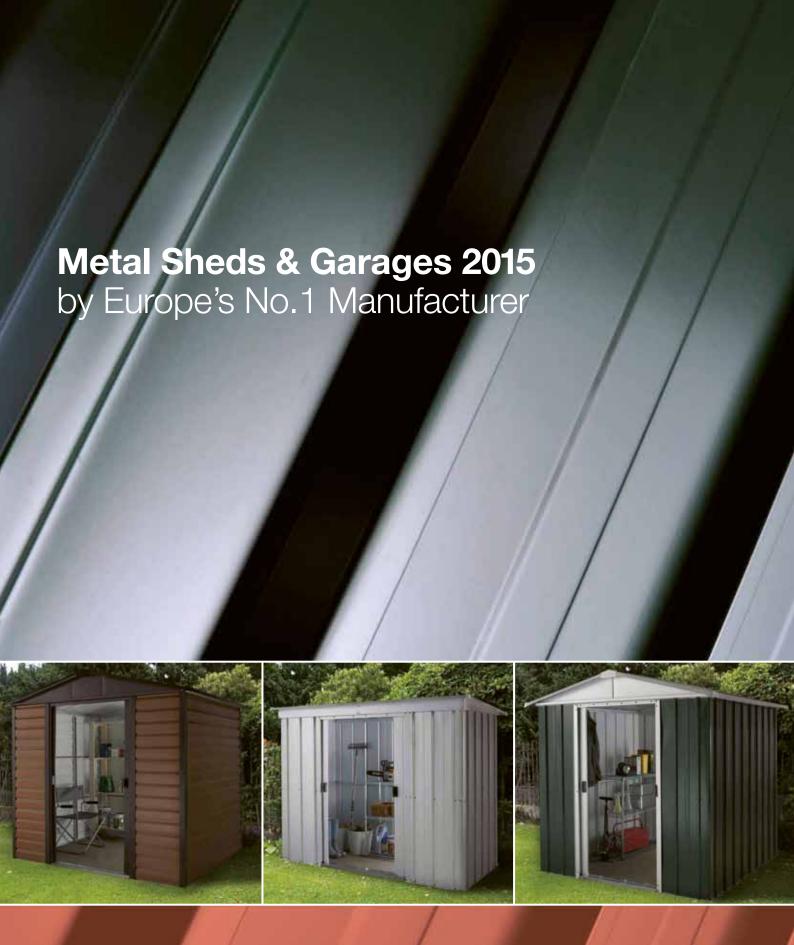

O1 Lots of headroom
High Gables on all apex
roof models provide up
to 2.2m headroom with
up to 1.8m at the sides!

Ventilation along
roof ridge and eaves
150mm wide ridge cover
allows ventilation airflow
while preventing rain penetration

Strength and good looks! Strong yet neat looking ribbed wall and roof panels, thicker and harder to help prevent dents, with folded edges for safe assembly

02 Robust structure Interior wall bracing for added strength and protection

Handles attached with anti-tamper bolts and designed to take a padlock

Overlapping double sliding doors to keep out rain and snow

Floor support frame Option to suit all shed models

Workgloves included in the carton

Translucent roof panels for a well lit interior\*

Roof guttering helps maintain cleaner walls\*

08 Anchor fixings included

12 Rust-free screws