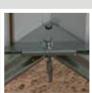

Strength and good looks! Strong yet neat looking ribbed wall and roof panels, thicker and harder to help prevent dents, with folded edges for safe assembly

02 Robust structure Interior wall bracing for added strength and protection