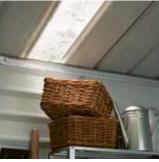

Translucent roof panels for a well lit interior\*

Roof guttering helps maintain cleaner walls\*

08 Anchor fixings included

12 Rust-free screws