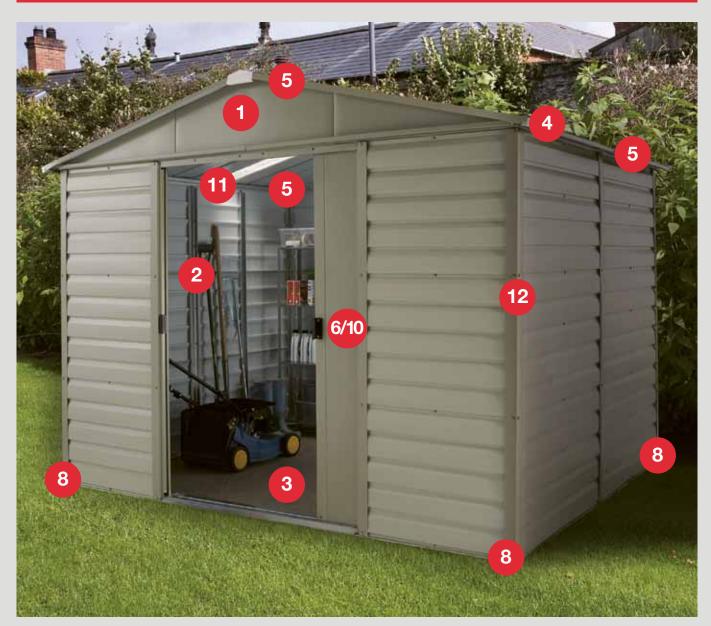

O1 Lots of headroom
High Gables on all apex
roof models provide up
to 2.2m headroom with
up to 1.8m at the sides!

Ventilation along
roof ridge and eaves
150mm wide ridge cover
allows ventilation airflow
while preventing rain penetration

Strength and good looks! Strong yet neat looking ribbed wall and roof panels, thicker and harder to help prevent dents, with folded edges for safe assembly

02 Robust structure Interior wall bracing for added strength and protection

Handles attached with anti-tamper bolts and designed to take a padlock

Overlapping double sliding doors to keep out rain and snow

Floor support frame Option to suit all shed models

Workgloves included in the carton

Translucent roof panels for a well lit interior\*

Roof guttering helps maintain cleaner walls\*

08 Anchor fixings included

12 Rust-free screws