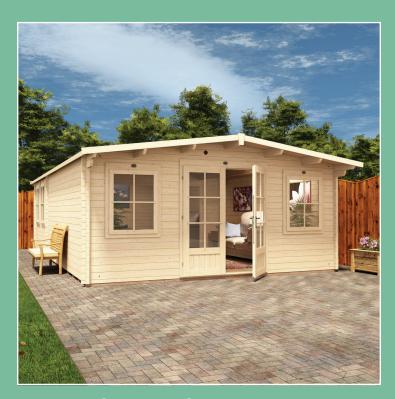

PremiumPlus Severn Grande W5.0m x D8.0m

Use a flat level base allowing 100mm all around in addition to external cabin measurements