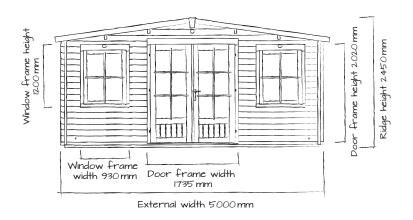

## **DIMENSIONS:**

External width: 5.00m (16'4")
External depth: 8.00m (26'2")
Ridge height: 2.45m (8'0")
External eaves height: 2.10m (6'10")\*
Internal eaves height: 2.02m (6'7")\*
Middle wall encroachment: 0.8m, each side

Door walkthrough height: 1.86m (6'1")\*\*

Door opening size: 1.55m x 1.82m (5'1" x 5'11")
Window opening size: 0.74m x 0.96m (2'5" x 3'2")
Roof overhang width: 0.50m (1'7")

<sup>\*\*</sup>Assuming a 19mm floor.