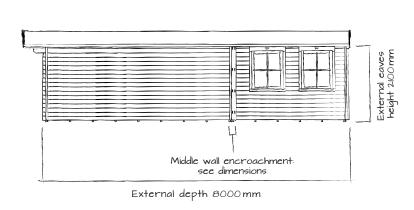

## **DIMENSIONS:**

External width: 5.00m (16'4")
External depth: 8.00m (26'2")
Ridge height: 2.45m (8'0")
External eaves height: 2.10m (6'10")\*
Internal eaves height: 2.02m (6'7")\*
Middle wall encroachment: 0.8m, each side